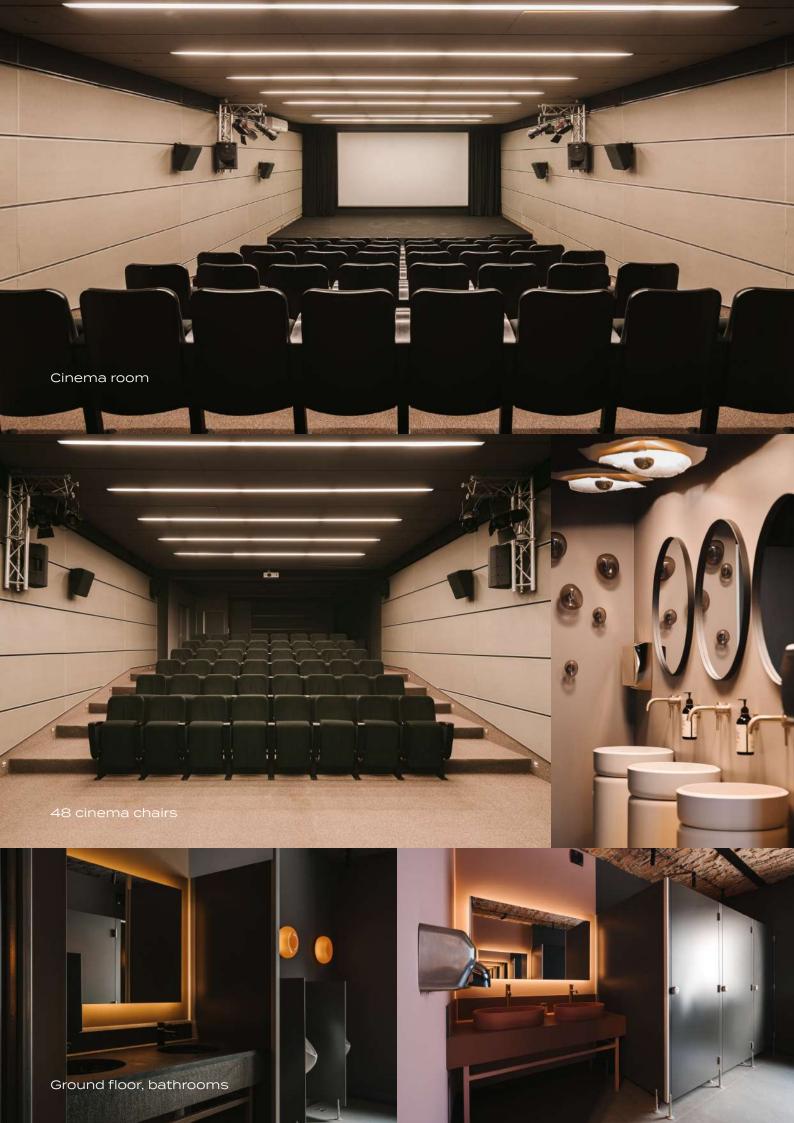

Flexible and multifunctional, pre-war loft, in an excellent, downtown location. 1500 m2 on the ground floor houses an open space, perfect for standing receptions for 400 people or seated for approximately 250, with a dedicated stage, chill-out area, and terrace. On the first floor, we have a cinema hall for screenings, lectures, and presentations for 40-70 people, as well as a multifunctional room, suitable for discussions, workshops, or dinners. On the second floor, there is a cozy space, ready to host private events, press conferences, or exhibitions.