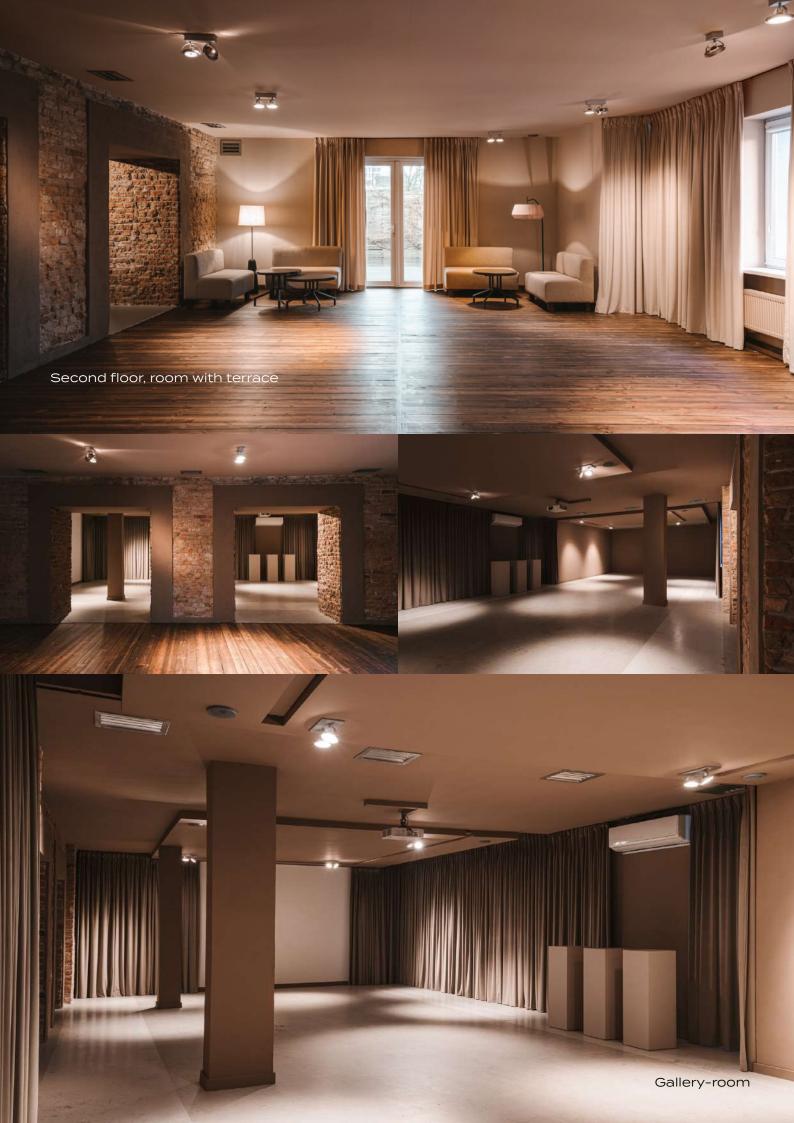

Flexible and multifunctional, pre-war loft, in an excellent, downtown location. 1500 m2 on the ground floor houses an open space, perfect for standing receptions for 400 people or seated for approximately 250, with a dedicated stage, chill-out area, and terrace. On the first floor, we have a cinema hall for screenings, lectures, and presentations for 40-70 people, as well as a multifunctional room, suitable for discussions, workshops, or dinners. On the second floor, there is a cozy space, ready to host private events, press conferences, or exhibitions.