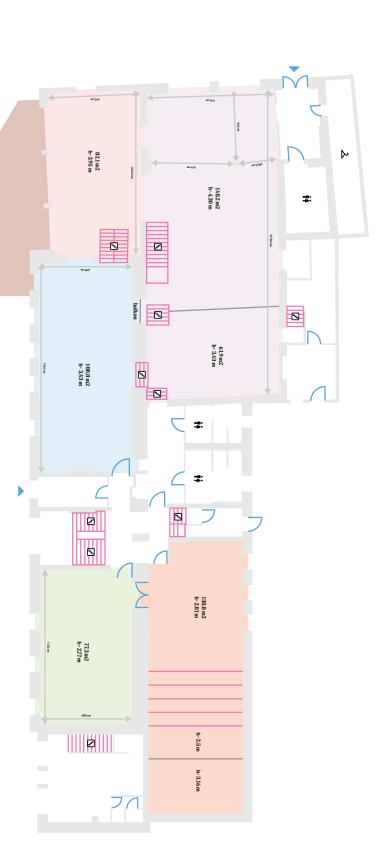

www.kregliccy.pl

Entrance **†∔** Toilets ∠ Cloakroom Stairs going down Stairs going up Legenda Room 4 Room 2 Room 1 Cinema room Room 3 Terrace