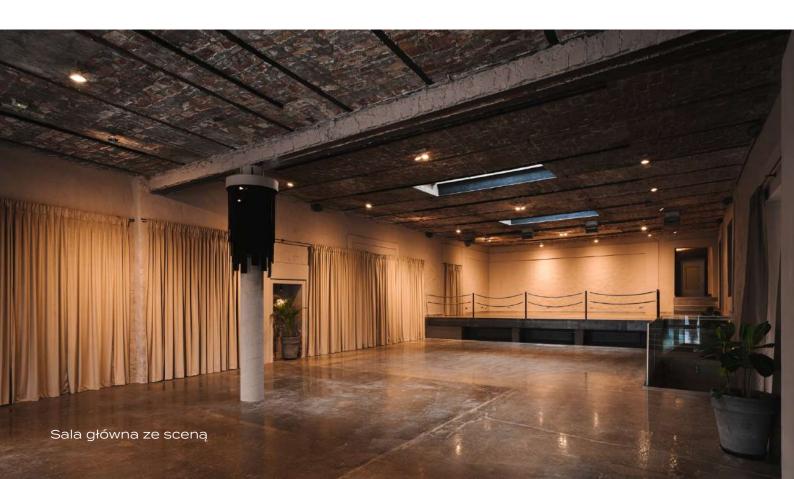

Flexible and multifunctional, pre-war loft, in an excellent, downtown location. 1500 m2 on the ground floor houses an open space, perfect for standing receptions for 400 people or seated for approximately 250, with a dedicated stage, chill-out area, and terrace. On the first floor, we have a cinema hall for screenings, lectures, and presentations for 40-70 people, as well as a multifunctional room, suitable for discussions, workshops, or dinners. On the second floor, there is a cozy space, ready to host private events, press conferences, or exhibitions.