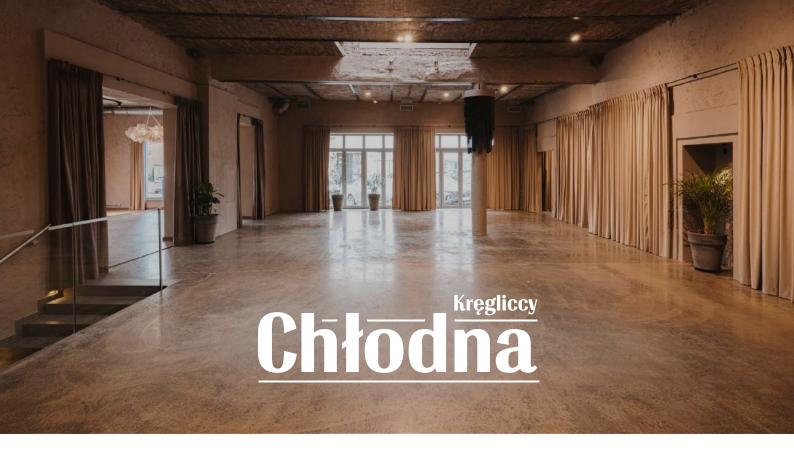

Flexible and multifunctional, pre-war loft, in an excellent, downtown location. 1500 m2 on the ground floor houses an open space, perfect for standing receptions for 400 people or seated for approximately 250, with a dedicated stage, chill-out area, and terrace. On the first floor, we have a cinema hall for screenings, lectures, and presentations for 40-70 people, as well as a multifunctional room, suitable for discussions, workshops, or dinners. On the second floor, there is a cozy space, ready to host private events, press conferences, or exhibitions.