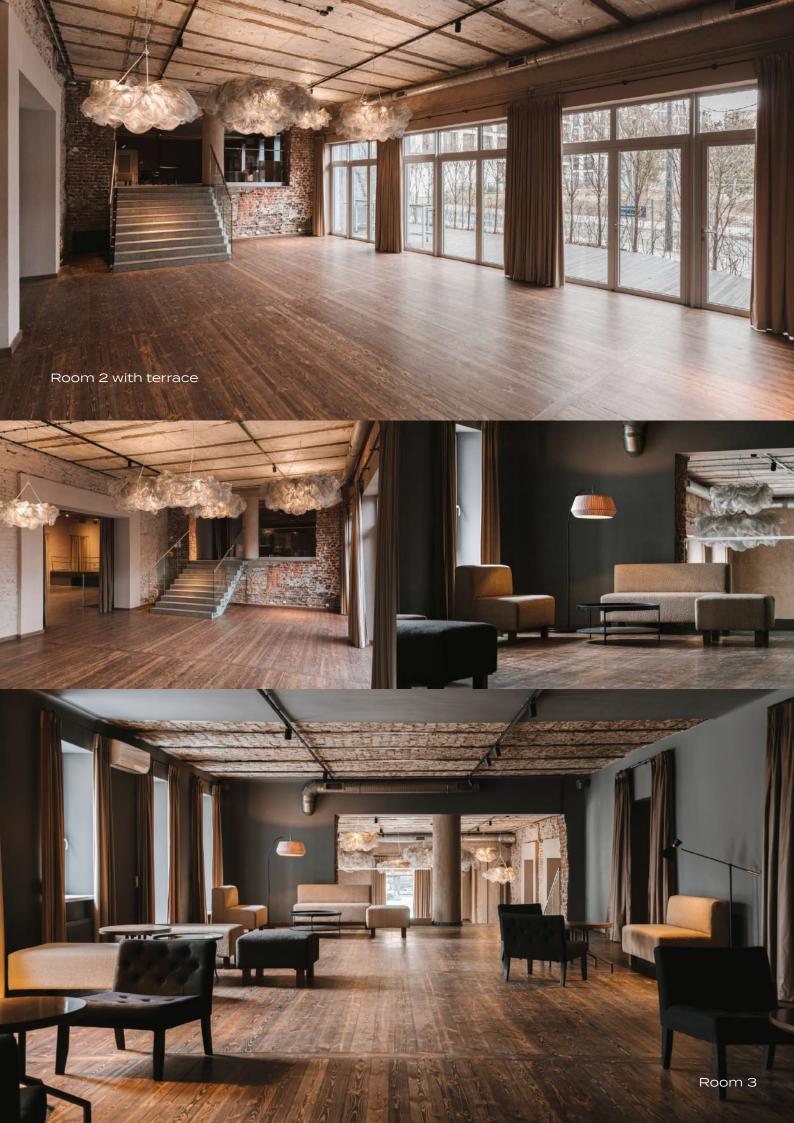

Flexible and multifunctional, pre-war loft, in an excellent, downtown location. 1500 m2 on the ground floor houses an open space, perfect for standing receptions for 400 people or seated for approximately 250, with a dedicated stage, chill-out area, and terrace. On the first floor, we have a cinema hall for screenings, lectures, and presentations for 40-70 people, as well as a multifunctional room, suitable for discussions, workshops, or dinners. On the second floor, there is a cozy space, ready to host private events, press conferences, or exhibitions.